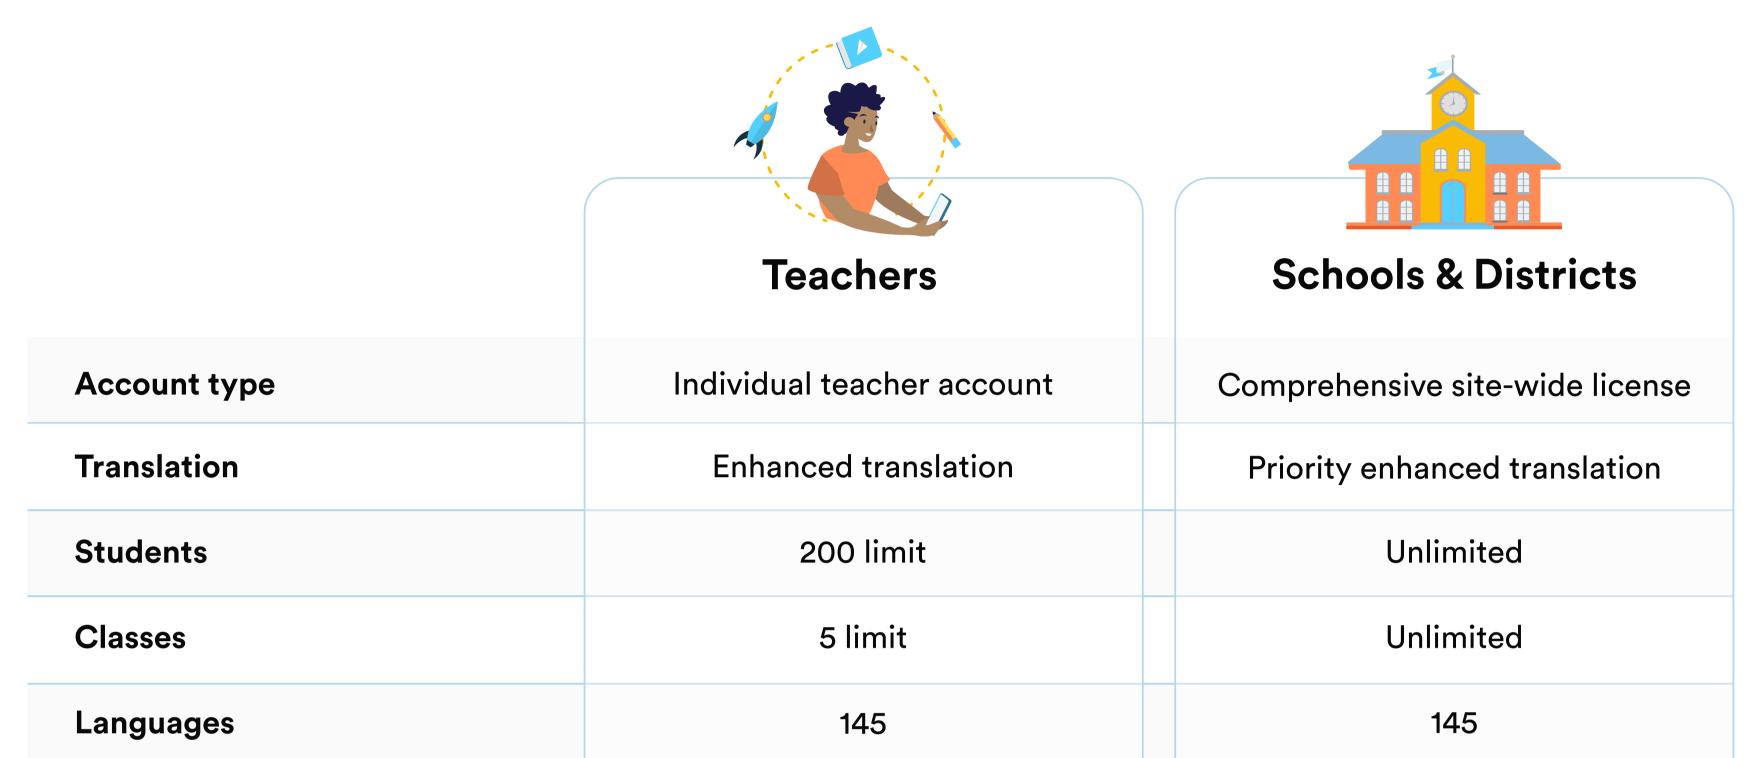

## Wondering about the differences between individual teacher accounts vs district accounts?

Learn more about what additional benefits our school and district-wide platforms offer to help you better engage with all of your families.

| Technical account setup         | Manual data entry                | SIS Integration<br>(Clever, ClassLink, .csv)                |
|---------------------------------|----------------------------------|-------------------------------------------------------------|
| Messaging capability            | Individual, group and class-wide | Individual, group, school and district-wide                 |
| Polls                           | Class-wide surveys               | School & district-wide surveys<br>with downloadable reports |
| Platform                        | Web app and Mobile app           | Web app and Mobile app                                      |
| Analytics dashboard and reports | Basic data                       | Teacher, school and family engagement data                  |
| In-app coaching and guidance    |                                  |                                                             |
| Archiving                       | $\checkmark$                     |                                                             |
| Guided implementation and PD    |                                  |                                                             |
| Designated account manager      |                                  |                                                             |
| Family engagement resources     |                                  |                                                             |